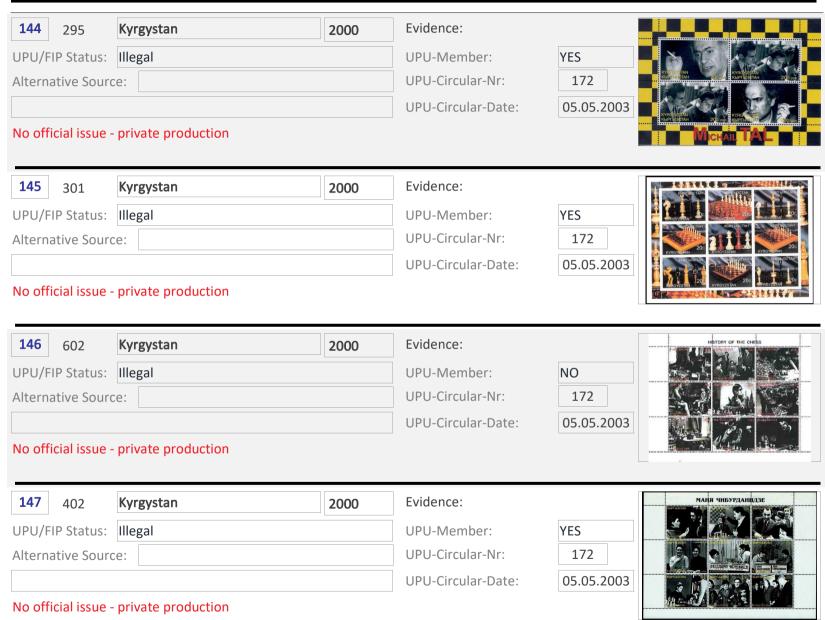

d Superficient on Superficient on Superficient on Superficient Oct Superficient 200 Superfici                                                                                                                                                                                                                                                                                                                                                                                                                                                                                                                                                                                                                                                                                                          |



14.01.2024 37/65







14.01.2024 38/65



| 148    | 424               | Kyrgystan            | 2000 | Evidence:              |