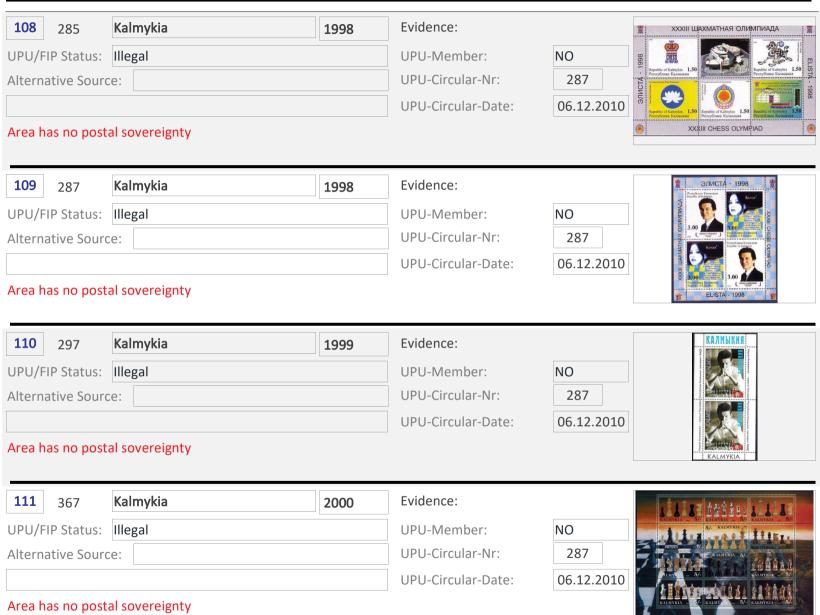

|



14.01.2024 28/65







14.01.2024 29/65



| 112      | 252                      | Kalmykia                         | 2000           | Evidence:          |            | maladādi i kadāmi i i da malatī