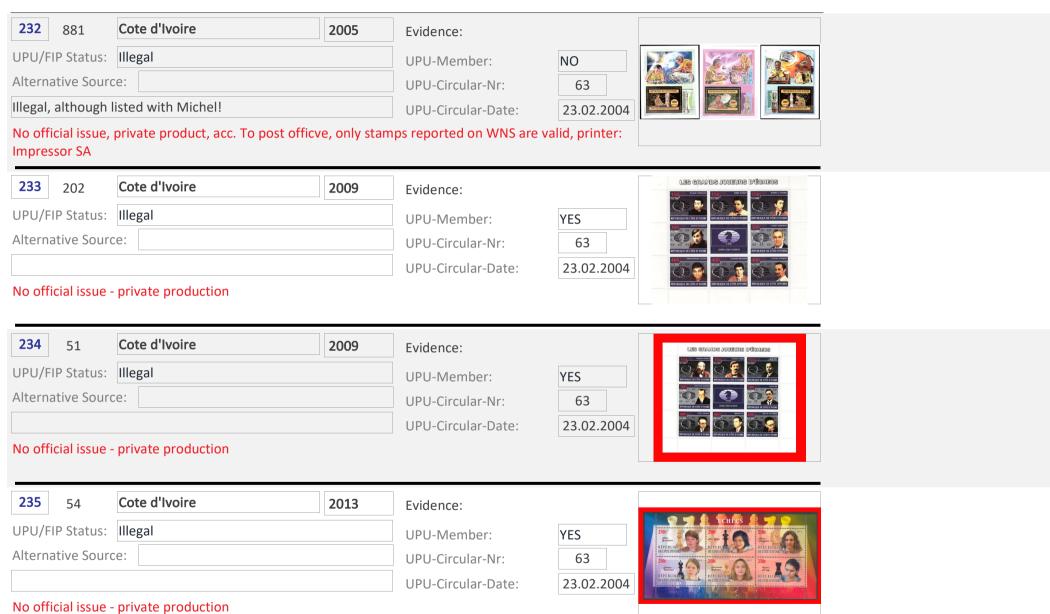

|



14.01.2024 59/77







14.01.2024 60/77



| UPU/FIP State Alternative So  No official iss | 2013 | Evidence:  UPU-Member:  UPU-Circular-Nr:  UPU-Circular-Date: | YES<br>63<br>23.02.2004 | ANNVERSALES 2013  9. 1000F  1000F  1000F  1000F  1000F  1000F