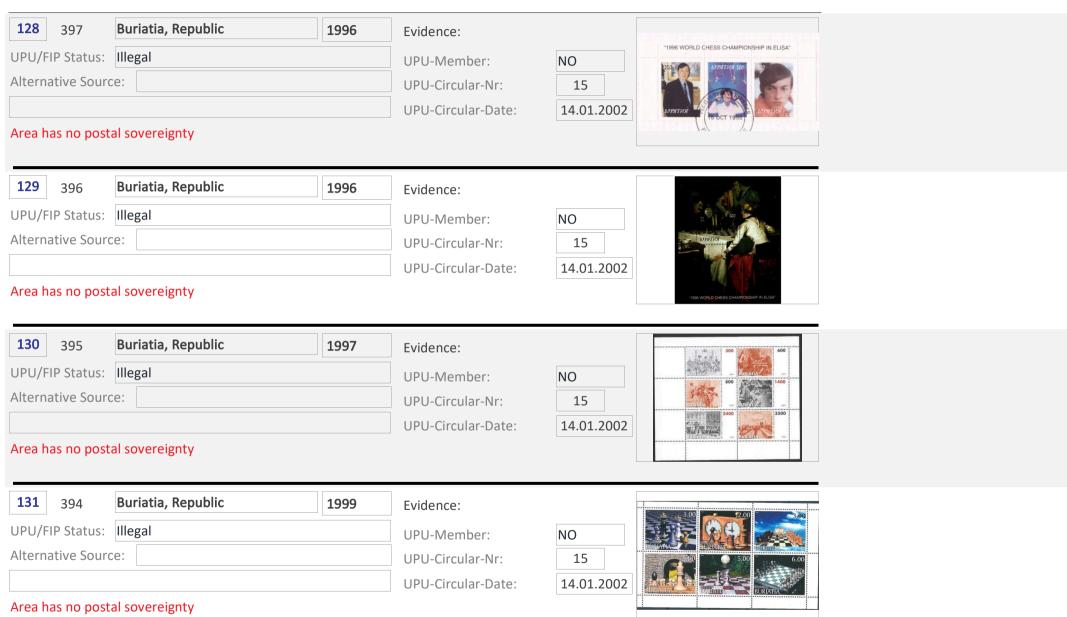

| -                          |                     |                     |            | AN PHILAD 300 SO                             |
|                       | Illegal                    |                     | UPU-Member:         | NO         |                                              |
| Alternative Source    | ce:                        |                     | UPU-Circular-Nr:    | 15         | AMERITY 300 SQ                               |
|                       |                            |                     | UPU-Circular-Date:  | 14.01.2002 |                                              |
| Area has no post      | al sovereignty             |                     |                     |            | "1996 WORLD CHESS CHAMPIONSHIP IN ELISA"     |



14.01.2024 33/77







14.01.2024 34/77



| <b>132</b> 15           | Burundi              | 1999 | Evidence:          |      | 2001<br>2001