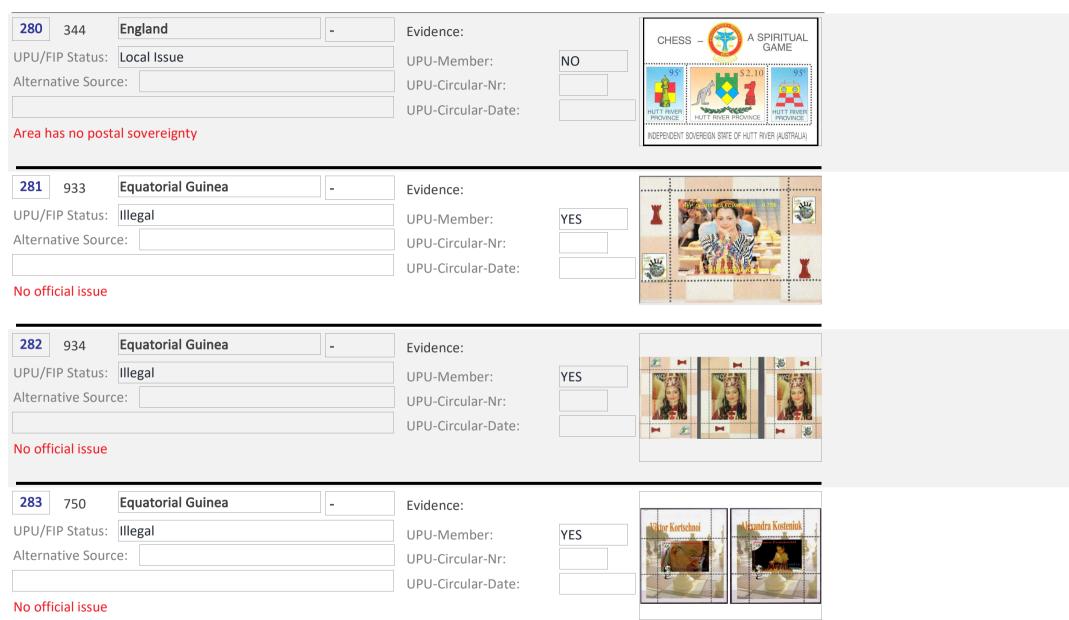

|
| 279     | 517                                                               | East Timor         | 2004 | Evidence:                                       |     | a A história do xadrez |
| UPU/F   | P Status:                                                         | Illegal            |      | UPU-Member:                                     | NO  | em pintura             |
| Alterna | ntive Sourc                                                       | re:                |      | UPU-Circular-Nr:                                |     |                        |
| Area h  | es no nost                                                        | al sovereignty     |      | UPU-Circular-Date:                              |     |                        |



14.01.2024 71/77







14.01.2024 72/77



| <b>284</b> 498                             | <b>Equatorial Guinea</b>           | - Evidence        | 1.                        | C THOM MAN                                                                |  |
|--------------------------------------------|------------------------------------|-------------------|---------------------------|---------------------------------------------------------------------------|--|
| UPU/FIP Status:                            | Illegal                            | UPU-Me            | mber: YES                 |                                                                           |  |
| Alternative Source:                        |                                    |                   | cular-Nr:                 | William